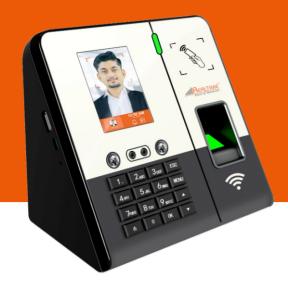

## Face With Fingerprint Attendance Recorder With Access Control

## **Realtime T 52F**

Face

Fingerprint Personal RFID Reader Scanner Identity Number

USB Disk

Access Control

TCP/IP

Backup Battery

Wifi