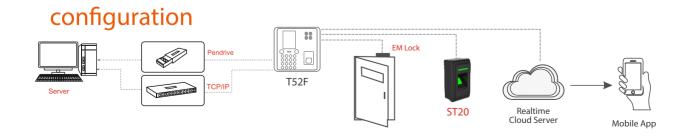

## **Realtime T 52F**

Face

Fingerprint Personal RFID Reader Scanner Identity Number

USB Disk

Access Control

TCP/IP

Backup Battery

Wifi

GPRS (Optional)

| Specifications         |                                                    |
|------------------------|----------------------------------------------------|
| » Face capacity        | 1000                                               |
| » Card capacity        | 5000                                               |
| » Fingerprint capacity | 5000                                               |
| » Management log       | 10000                                              |
| » Max Attendance log   | 300,000                                            |
| » Identify mode        | Face, Fingerprint, card, password and combinations |
| » Display              | 3 Inch LCD                                         |
| » Communication        | TCP/IP, WIFI, <b>4G(Optional)</b>                  |
| » U-disk               | Supported                                          |
| » Battery              | Built-In Battery Backup                            |
| » Working voltage      | DC12V                                              |
| » Working temperature  | -10°c~ +50°c                                       |
| » Working humidity(RH) | 20% ~ 80%                                          |
| » Self-test function   | Supported                                          |
| » Access Control       | Built In                                           |