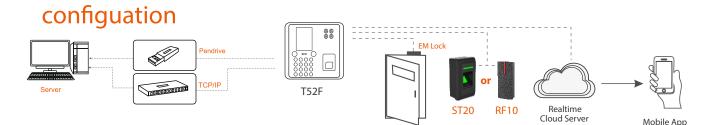

ery              | Built-In Battery Backup                            |
| » Working voltage      | DC12V                                              |
| » Working temperature  | -10 <sup>2</sup> ~ +50 <sup>2</sup>                |
| » Working humidity(RH) | 20% ~ 80%                                          |
| » Self-test function   | Supported                                          |
| » Power management     | Sleep Mode                                         |
| » FAR/ FRR             | 0.001/1(%)                                         |
| » Access Control       | Built In                                           |





TCP/IP





Fingerprint

Backup Battery





Personal Identity Number

GPRS & 4G All SIM Support





RFID Reader

Access Control





Mobile App

USB Disk

Wifi