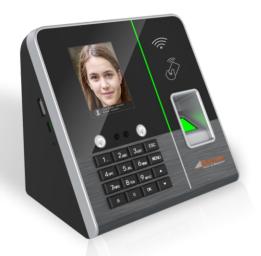

## **Realtime RS 910**

## **Specifications**

| » Face capacity        | 500                                                |
|------------------------|----------------------------------------------------|
| » Card capacity        | 3000                                               |
| » Fingerprint capacity | 3000                                               |
| » Password capacity    | 3000                                               |
| » Max Attendance log   | 1,50,000                                           |
| » Identify mode        | Face, Fingerprint, card, password and combinations |
| » Display              | 3 Inch LCD                                         |
| » Communication        | TCP/IP, WIFI, <b>4G (All SIM Support)</b>          |
| » U-disk               | Supported                                          |
| » Battery              | Built-In Battery Backup                            |
| » Working voltage      | DC12V                                              |
| » Working temperature  | -10 <sup>2</sup> ~ +50 <sup>2</sup>                |
| » Working humidity(RH) | 20% ~ 80%                                          |
| » Self-test function   | Supported                                          |
| » Power management     | Sleep Mode                                         |
| » FAR/ FRR             | 0.001/1(%)                                         |
| » Access Control       | Built In                                           |